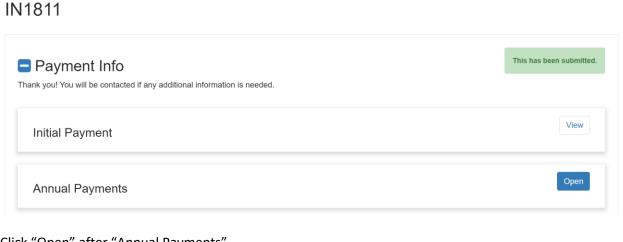

You paid to United Council for Neurologic Subspecialties for invoice 0031

- You may also access your invoice and payment history directly by signing into your Zengine account.
  - 1. When you click the tile with your program number, you will be taken to a screen like this: Order by: Newest to Oldest ~

500 ID: 34H53307ID034605

April 10 2022

2. Click "Open" after "Annual Payments"

| Annual Payments | Open |
|-----------------|------|
|                 |      |

3. Your invoice history will be listed