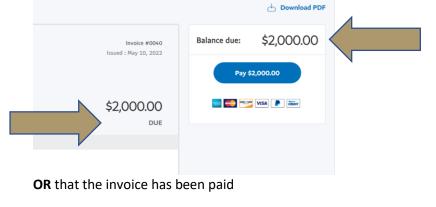

5. You will see either a balance due (in which case follow the instructions to pay as described above)

| d                                     | Download PDF                                                                                         |                                                                                                                                                                                                      |
|---------------------------------------|------------------------------------------------------------------------------------------------------|------------------------------------------------------------------------------------------------------------------------------------------------------------------------------------------------------|
| a PDF copy.                           |                                                                                                      |                                                                                                                                                                                                      |
| Last updated on March 15, 2<br>AM PDT | 022 at 11:06:12                                                                                      |                                                                                                                                                                                                      |
| Balance due:                          | \$0.00                                                                                               |                                                                                                                                                                                                      |
| Original invoice total                | \$1.00                                                                                               |                                                                                                                                                                                                      |
| Total amount paid                     | \$1.00                                                                                               |                                                                                                                                                                                                      |
| Payment activity                      |                                                                                                      |                                                                                                                                                                                                      |
|                                       | a PDF copy. Last updated on March 15, 2 AM PDT Balance due: Original invoice total Total amount paid | a PDF copy.          Last updated on March 15, 2022 at 11:06:12         AM PDT         Balance due:       \$0,000         Original invoice total       \$1.00         Total amount paid       \$1.00 |