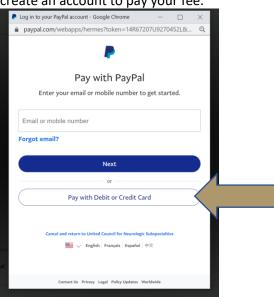

6. A new screen will open. Click "Pay with Debit or Credit Card" – you **do not** need to enter an email address or create an account to pay your fee.

7. A screen for entering your payment information will open. Enter your credit card information and press "Pay Now"